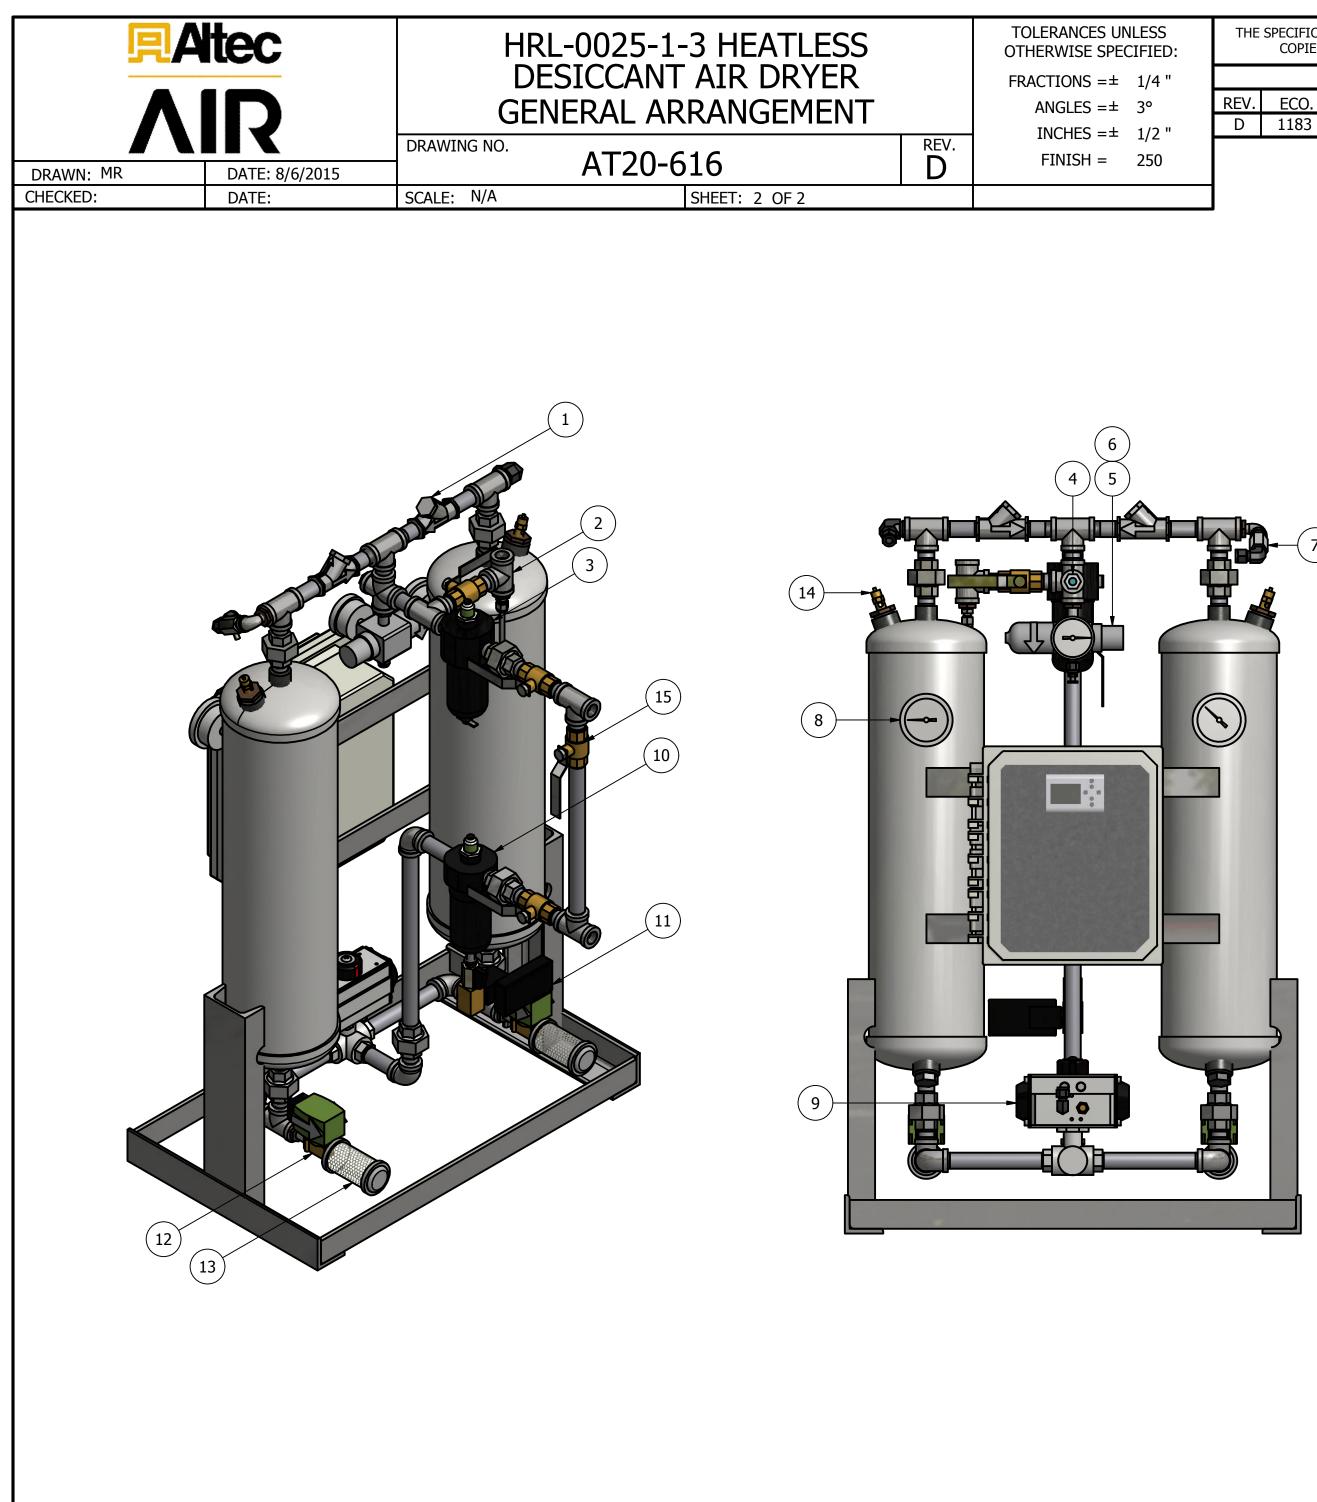

THE SPECIFICATIONS AND DRAWINGS DISCLOSED HEREIN ARE THE SOLE PROPERTY OF ALTEC AIR, AND SHALL NOT BE COPIED OR USED AS THE BASIS FOR SALE OR MANUFACTURE WITHOUT EXPRESS WRITTEN PERMISSION.

| REVISION LOG |            |                                             |           |     |  |  |  |  |  |
|--------------|------------|---------------------------------------------|-----------|-----|--|--|--|--|--|
| DESCR        | DATE       | APPROVED                                    |           |     |  |  |  |  |  |
| CHANGED TAN  | 9/20/2021  | WS                                          |           |     |  |  |  |  |  |
|              | PARTS LIST |                                             |           |     |  |  |  |  |  |
| ITEM         | QTY        | DESCRIPTION                                 |           |     |  |  |  |  |  |
| 1            | 2          | CHECK VALVE, OUTLET                         |           |     |  |  |  |  |  |
| 2            | 1          | DEW POINT MONITOR (OPTIONAL)                |           |     |  |  |  |  |  |
| 3            | 1          | PARTICULATE AFTER-FILTER                    |           |     |  |  |  |  |  |
| 4            | 1          | MOISTURE INDICATOR                          |           |     |  |  |  |  |  |
| 5            | 1          | PRESSURE REGULATOR, CONTROL                 |           |     |  |  |  |  |  |
| 6            | 1          | PRESSURE GAUGE, CONTROL                     |           |     |  |  |  |  |  |
| 7            | 1          | BALL VALVE, PURGE                           |           |     |  |  |  |  |  |
| 8            | 2          | PRESSURE GAUGE, TANK                        |           |     |  |  |  |  |  |
| 9            | 1          | 3-WAY BALL VALVE, INLET                     |           |     |  |  |  |  |  |
| 10           | 1          | COALESCER PRE-FILTER                        |           |     |  |  |  |  |  |
| 11           | 1          | TIMER DRAIN                                 |           |     |  |  |  |  |  |
| 12           | 2          | SOLENOID VALVE, EXHAUST<br>MUFFLER, EXHAUST |           |     |  |  |  |  |  |
| 13           | 2          |                                             |           |     |  |  |  |  |  |
| 14           | 2          | RELIEF VALVE, <sup>-</sup>                  | ΓΑΝΚ      |     |  |  |  |  |  |
| 15           | 3          | MANUAL BALL V                               | ALVE, BYP | ASS |  |  |  |  |  |
| 16           | 30 LBS     | DESICCANT                                   |           |     |  |  |  |  |  |