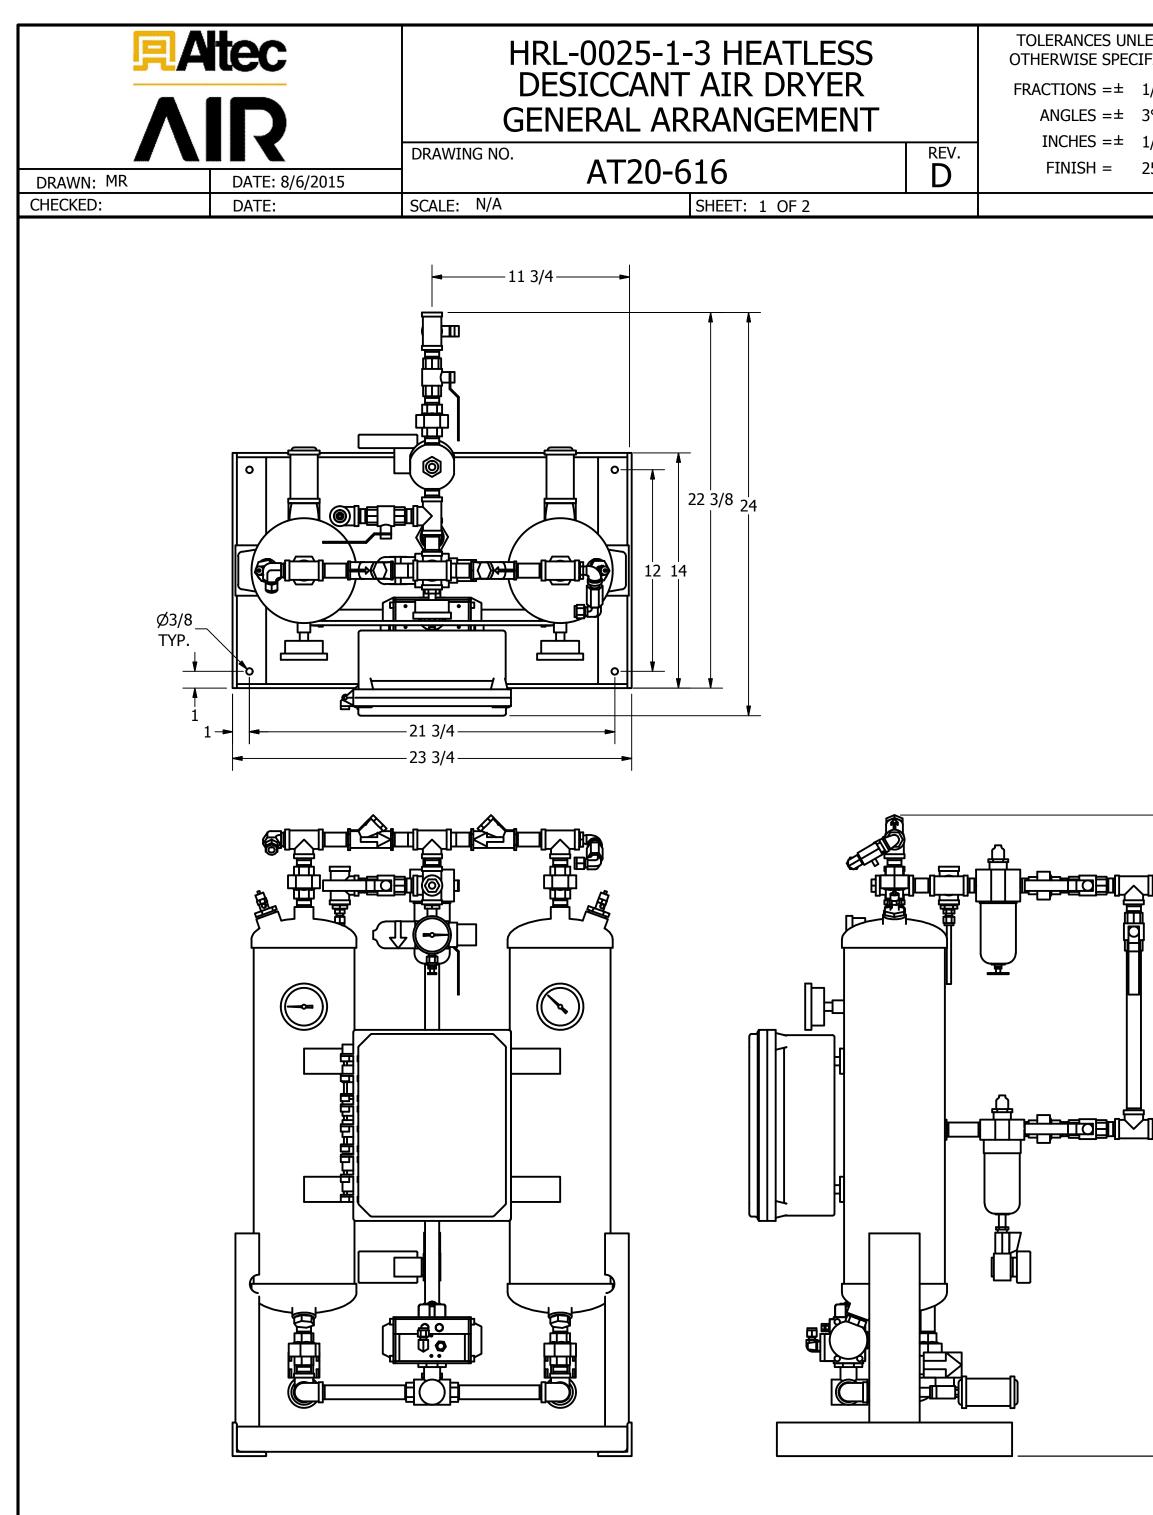

| LESS<br>IFIED: | THE SPECIFICATIONS AND DRAWINGS DISCLOSED HEREIN ARE THE SOLE PROPERTY OF ALTEC AIR, AND SHALL NOT BE COPIED OR USED AS THE BASIS FOR SALE OR MANUFACTURE WITHOUT EXPRESS WRITTEN PERMISSION. |        |                           |           |          |  |  |  |  |
|----------------|-----------------------------------------------------------------------------------------------------------------------------------------------------------------------------------------------|--------|---------------------------|-----------|----------|--|--|--|--|
| 1/4 "          | REVISION LOG                                                                                                                                                                                  |        |                           |           |          |  |  |  |  |
| 3°             | REV.                                                                                                                                                                                          | ECO.   | DESCRIPTION               | DATE      | APPROVED |  |  |  |  |
| 1/2 "          | D                                                                                                                                                                                             | 1183   | CHANGED TANKS TO 6" X 21" | 9/20/2021 | WS       |  |  |  |  |
|                | 34<br>1/2" NPT<br>AIR OUT                                                                                                                                                                     | 38 1/8 | <image/>                  |           |          |  |  |  |  |
|                |                                                                                                                                                                                               |        | PRELIMI                   | NAR       | Y        |  |  |  |  |